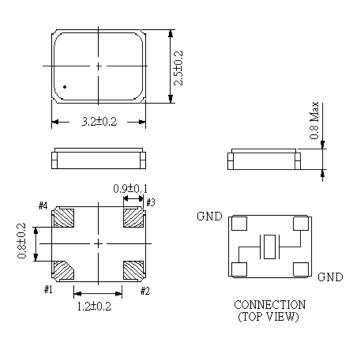

## **Quartz Crystal Unit**

| Dimensions I/w/h in mm (max)            | 3,4 x 2,7 x 0,8            |
|-----------------------------------------|----------------------------|
| Frequency                               | 16,0 MHz                   |
| Operating Temperature                   | -20°C to +70°C             |
| Frequency Tolerance at 25°C             | ± 30 ppm                   |
| Frequency Stability at -20 °C to +70 °C | ± 50 ppm                   |
| Storage Temperature                     | -55°C to +125°C            |
| Load Capacitance (CL)                   | 12,0 pF                    |
| Shunt Capacitance (CO)                  | 5,0pF max.                 |
| Series Resonance (R1)                   | 60 Ohm                     |
| Drive Level µW max.                     | 50 max.                    |
| Aging (df/F) first year at 25°C         | ± 5 ppm                    |
| Reflow Condition                        | 10 seconds at +260 °C max. |
| Contents Of Reel                        | 1000pcs                    |
| Part Number                             | 10254                      |