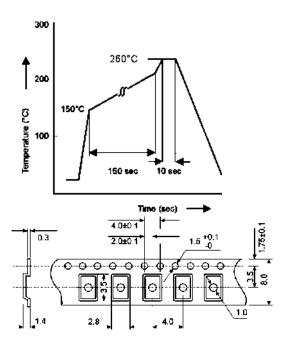

## **Quartz Crystal Unit**

| Dimensions I/w/h in mm (max)            | 3,4 x 2,7 x 0,8            |
|-----------------------------------------|----------------------------|
| Frequency                               | 16,0 MHz                   |
| Operating Temperature                   | -20°C to +70°C             |
| Frequency Tolerance at 25°C             | ± 30 ppm                   |
| Frequency Stability at -20 °C to +70 °C | ± 50 ppm                   |
| Storage Temperature                     | -55°C to +125°C            |
| Load Capacitance (CL)                   | 12,0 pF                    |
| Shunt Capacitance (CO)                  | 5,0pF max.                 |
| Series Resonance (R1)                   | 60 Ohm                     |
| Drive Level µW max.                     | 50 max.                    |
| Aging (df/F) first year at 25°C         | ± 5 ppm                    |
| Reflow Condition                        | 10 seconds at +260 °C max. |
| Contents Of Reel                        | 1000pcs                    |
| Part Number                             | 10254                      |