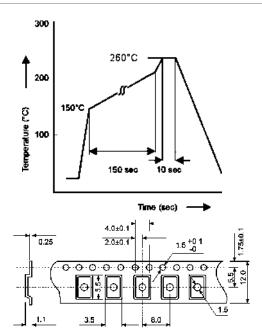

## **Quartz Crystal Unit**

| Dimensions I/w/h in mm (max)          | 5,2 x 3,4 x 1,1            |
|---------------------------------------|----------------------------|
| Frequency                             | 8,0 MHz                    |
| Operating Temperature                 | -20°C to +70°C             |
| Frequency Tolerance at 25°C           | ± 30 ppm                   |
| Frequency Stability at -20°C to +70°C | ± 50 ppm                   |
| Storage Temperature                   | -55°C to +125°C            |
| Load Capacitance (CL)                 | 12,0 pF                    |
| Shunt Capacitance (CO)                | 5,0pF max.                 |
| Series Resonance (R1)                 | 150 0hm                    |
| Drive Level µW max.                   | 50 max.                    |
| Aging (df/F) first year at 25°C       | ± 2 ppm                    |
| Reflow Condition                      | 10 seconds at +260 °C max. |
| Contents Of Reel                      | 1000pcs                    |
| Part Number                           | 10260                      |