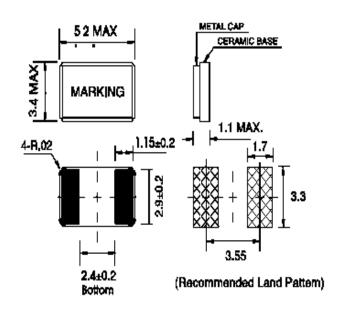

## **Quartz Crystal Unit**

| Dimensions I/w/h in mm (max)          | 5,2 x 3,4 x 1,1            |
|---------------------------------------|----------------------------|
| Frequency                             | 8,0 MHz                    |
| Operating Temperature                 | -20°C to +70°C             |
| Frequency Tolerance at 25°C           | ± 30 ppm                   |
| Frequency Stability at -20°C to +70°C | ± 50 ppm                   |
| Storage Temperature                   | -55°C to +125°C            |
| Load Capacitance (CL)                 | 12,0 pF                    |
| Shunt Capacitance (CO)                | 5,0pF max.                 |
| Series Resonance (R1)                 | 150 0hm                    |
| Drive Level µW max.                   | 50 max.                    |
| Aging (df/F) first year at 25°C       | ± 2 ppm                    |
| Reflow Condition                      | 10 seconds at +260 °C max. |
| Contents Of Reel                      | 1000pcs                    |
| Part Number                           | 10260                      |