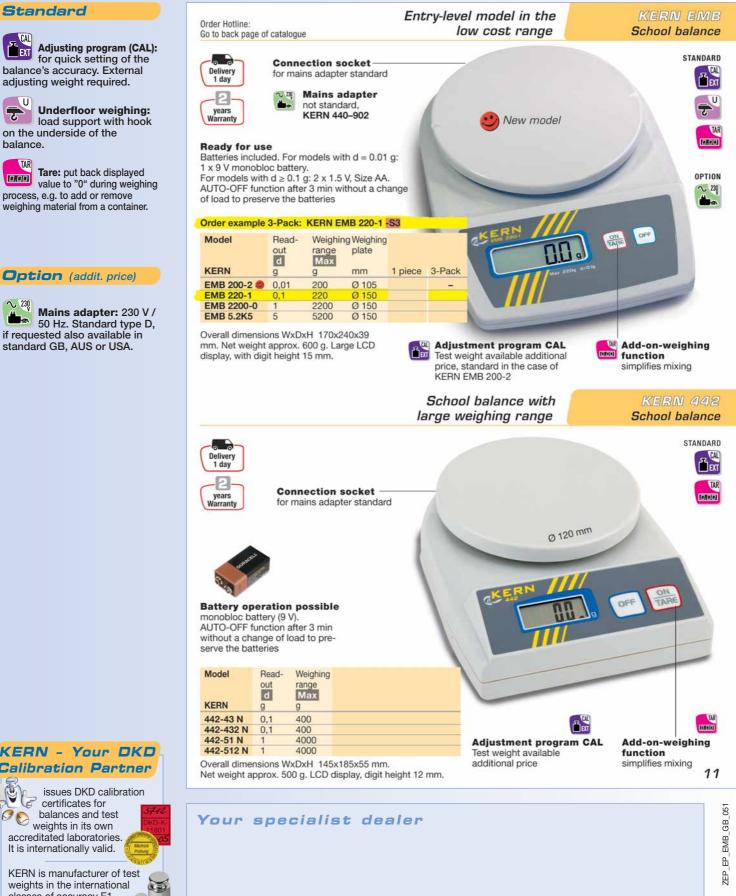

| Measurement data                        | EMB 200-2                      | EMB 220-1                                 | EMB 2200-0                                | EMB 5.2K5                                 |
|-----------------------------------------|--------------------------------|-------------------------------------------|-------------------------------------------|-------------------------------------------|
| Reproducibility                         | 0,01g                          | 0,1g                                      | 1g                                        | 5g                                        |
| Linearity                               | +/-0,02g                       | +/-0,2g                                   | +/-2g                                     | +/-10g                                    |
| Stabilisation time (s)                  | 2-3                            | 2-3                                       | 2-3                                       | 2-3                                       |
| Sensity drift (°C)                      | 66*10^-6                       | 66*10^-6                                  | 66*10^-6                                  | 66*10^-6                                  |
|                                         |                                |                                           |                                           |                                           |
| Verifcation data                        |                                |                                           |                                           |                                           |
| Verification class                      | -                              | -                                         | -                                         | -                                         |
| Verification value                      | -                              | -                                         | -                                         | -                                         |
| Minimum load                            | -                              | -                                         | -                                         | -                                         |
| Verification in the factory possible    | -                              | -                                         | -                                         | -                                         |
| Ambient conditions                      |                                |                                           |                                           |                                           |
| Permissible temperature                 | 0 +40°C                        | 0 +40°C                                   | 0 +40°C                                   | 0 +40°C                                   |
| Permissible humidity                    | max. 80%                       | max. 80%                                  | max. 80%                                  | max. 80%                                  |
|                                         | (not condensating)             | (not condensating)                        | (not condensating)                        | (not condensating)                        |
| Piece counting                          |                                |                                           |                                           |                                           |
| Minimum weight                          | -                              | -                                         | _                                         | _                                         |
| Reference quantity                      | -                              | -                                         | -                                         | -                                         |
|                                         |                                |                                           |                                           |                                           |
| Basic equipment                         |                                |                                           |                                           |                                           |
| Protective working cover                | -                              | -                                         | -                                         | -                                         |
| Accumulator                             | -                              | -                                         | -                                         | -                                         |
| Battery-supply                          | 9V, 12h operation time         | 2 x 1,5V, size AA,<br>400h operation time | 2 x 1,5V, size AA,<br>400h operation time | 2 x 1,5V, size AA,<br>400h operation time |
| Auto-Off                                | In battery mode<br>after 3min  | In battery mode<br>after 3min             | In battery mode<br>after 3min             | In battery mode<br>after 3min             |
| Stand-by                                | -                              | -                                         | -                                         | -                                         |
| Mains adapter                           | EURO, UK, US, AUS,<br>9V/100mA | EURO, UK, US, AUS,<br>9V/100mA            | EURO, UK, US, AUS,<br>9V/100mA            | EURO, UK, US, AUS,<br>9V/100mA            |
| Filter steps                            | -                              | -                                         | -                                         | -                                         |
| Type of balance display                 | LCD                            | LCD                                       | LCD                                       | LCD                                       |
| Digit height of balance display         | 15mm                           | 15mm                                      | 15mm                                      | 15mm                                      |
| Levelling feet, level indicator         | -                              | -                                         | -                                         | -                                         |
| Weighing units                          | g                              | g                                         | g                                         | g                                         |
| Freely programmable weighing units      | -                              | -                                         | -                                         | -                                         |
| Internal adjusting weight               | -                              | -                                         | -                                         | -                                         |
| External test weight, included          | -                              | -                                         | -                                         | -                                         |
| Recommended adjusting weight            | 100g (F2)                      | 100g (M1)                                 | 1000g (M1)                                | 2000g (M1)                                |
| Explosion protection                    | -                              | -                                         | -                                         | -                                         |
| Dimensions / materials / weights        |                                |                                           |                                           |                                           |
| Dim. of weighing plate (WxDxH / Ø, mm)  | 105                            | 150                                       | 150                                       | 150                                       |
| Dimensions of terminal (WxDxH, mm)      | -                              | -                                         | -                                         | -                                         |
| Dimensions of casing (WxDxH, mm)        | 170x240x39                     | 170x240x39                                | 170x240x39                                | 170x240x39                                |
| Material of casing                      | Plastic                        | Plastic                                   | Plastic                                   | Plastic                                   |
| Dim. of draught guard (WxDxH / ØxH, mm) | -                              | -                                         | -                                         | -                                         |
| Material of draught guard               | -                              | -                                         | -                                         | -                                         |
| Dimensions of packaging (WxDxH, mm)     | 200x280x60                     | 200x280x60                                | 200x280x60                                | 200x280x60                                |
| Gross weight (kg)                       | 1                              | 1                                         | 1                                         | 1                                         |
| Net weight (kg)                         | 0,6                            | 0,6                                       | 0,6                                       | 0,6                                       |
|                                         |                                |                                           |                                           |                                           |