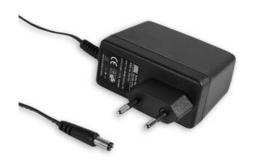

## Features:

- Universal AC input / Full range
- 2 pole EURO plug
- Class II power ( without earth pin)
- Protections: Short circuit / Over load / Over voltage
- No load power consumption <1.0W
- Pass LPS
- Fully enclosed plastic case
- TUV/CB/CE
- 1 year warranty