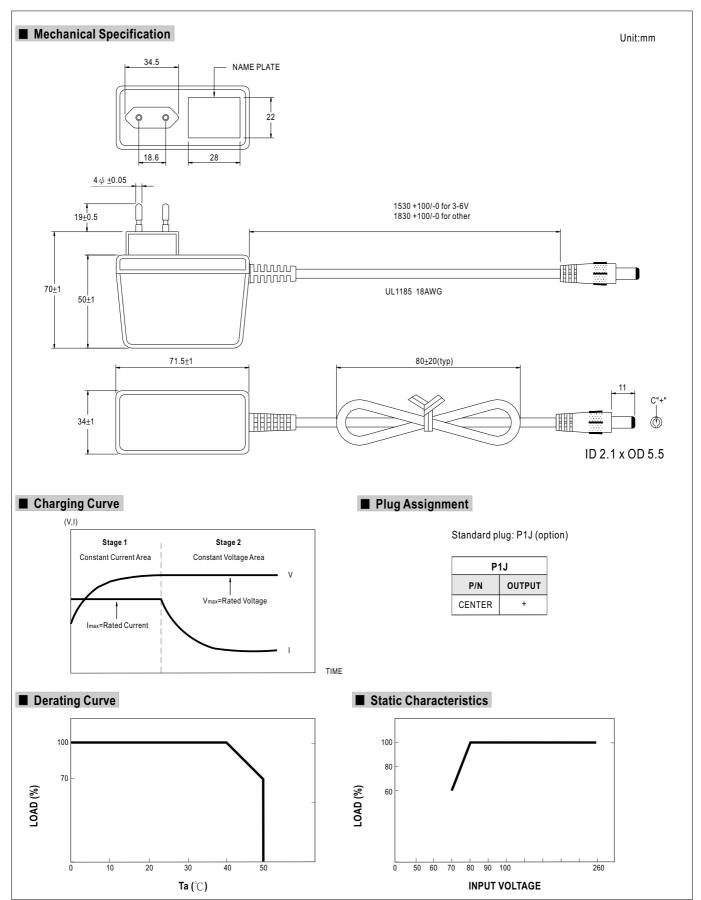

## Features:

- Universal AC input / Full range
- 2 pole EURO plug
- Class II power ( without earth pin)
- Protections: Short circuit / Over load / Over voltage
- No load power consumption <1.0W
- Pass LPS
- Fully enclosed plastic case
- TUV/CB/CE
- 1 year warranty